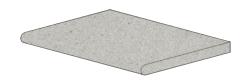

## **SHORT FORM SPECIFICATION**

SIZES:

<u>COPING</u> 18" X 18" X 2" 18" X 24" X 2" IS AND OUTSIDE COR

RISER TILE 6" X 12" X1"

RISER BLOCK 3" X 4" X 24"

STRAIGHTS AND OUTSIDE CORNERS 1"RADIUS BULLNOSE

6" X I

MATERIAL: 4,000 PSI HARDROCK CONCRETE, TYPE III CEMENT

FINISH: SMOOTH, VERANOSTONE® OR HERMOSASTONE®

COLOR CHOICE: USING ACTUAL SAMPLES IS STRONGLY RECOMMENDED

DETAILS: VISIT STEPSTONEDEALER.COM FOR DRAWINGS, DIMENSIONS AND RADIUS FINDER