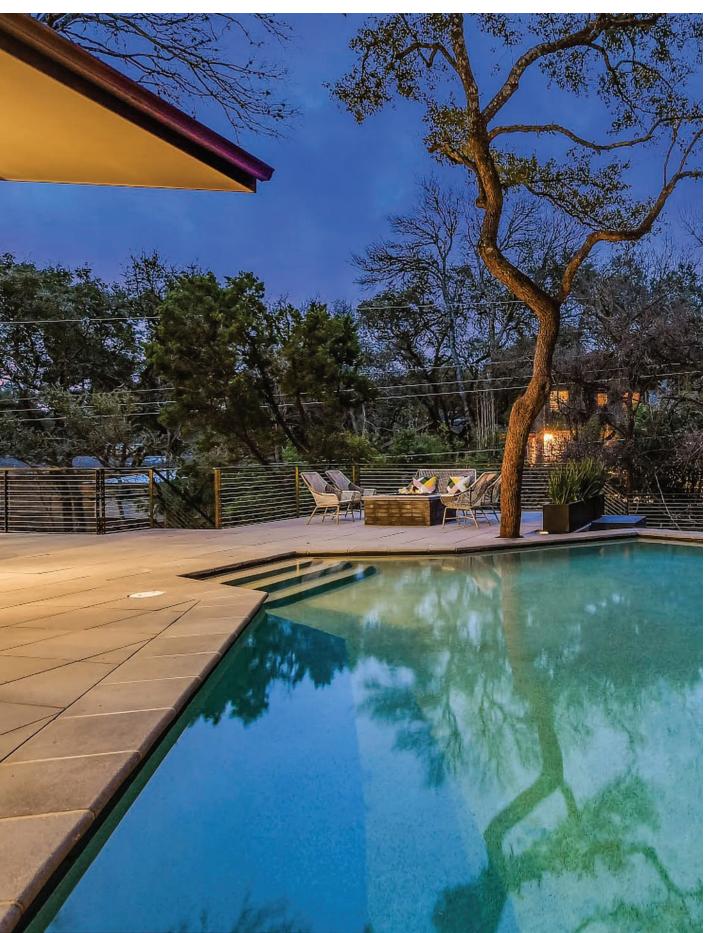

## **SHORT FORM SPECIFICATION**

SIZES:

<u>COPING</u> 18" X 18" X 2" 18" X 24" X 2" IS AND OUTSIDE COR

RISER TILE 6" X 12" X1"

RISER BLOCK 3" X 4" X 24"

STRAIGHTS AND OUTSIDE CORNERS 1"RADIUS BULLNOSE

6" X I

MATERIAL: 4,000 PSI HARDROCK CONCRETE, TYPE III CEMENT

FINISH: SMOOTH, VERANOSTONE® OR HERMOSASTONE®

COLOR CHOICE: USING ACTUAL SAMPLES IS STRONGLY RECOMMENDED

DETAILS: VISIT STEPSTONEDEALER.COM FOR DRAWINGS, DIMENSIONS AND RADIUS FINDER

ALL SIZES ARE NOMINAL

BUILDING CODE: CHECK WITH LOCAL JURISDICTIONS FOR REQUIREMENTS

| GRANADA WHITE | FRENCH GRAY | ICEBERG GREEN | ALMOND | CAFE BROWN | CARAMEL |
|---------------|-------------|---------------|--------|------------|---------|
| 501           | 504         | 505           | 506    | 507        | 510     |
| AGAVE         | PORCELAIN   | BRICK RED     | KONA   | PEBBLE     | ADOBE   |
| 512           | 513         | 516           | 521    | 524        | 525     |
| GRANADA WHITE | FRENCH GRAY | ICEBERG GREEN | ALMOND | CAFE BROWN | CARAMEL |
| 2001          | 2004        | 2005          | 2006   | 2007       | 2010    |
| AGAVE         | PORCELAIN   | BRICK RED     | KONA   | PEBBLE     | ADOBE   |
| 2012          | 2013        | 2016          | 2021   | 2024       | 2025    |