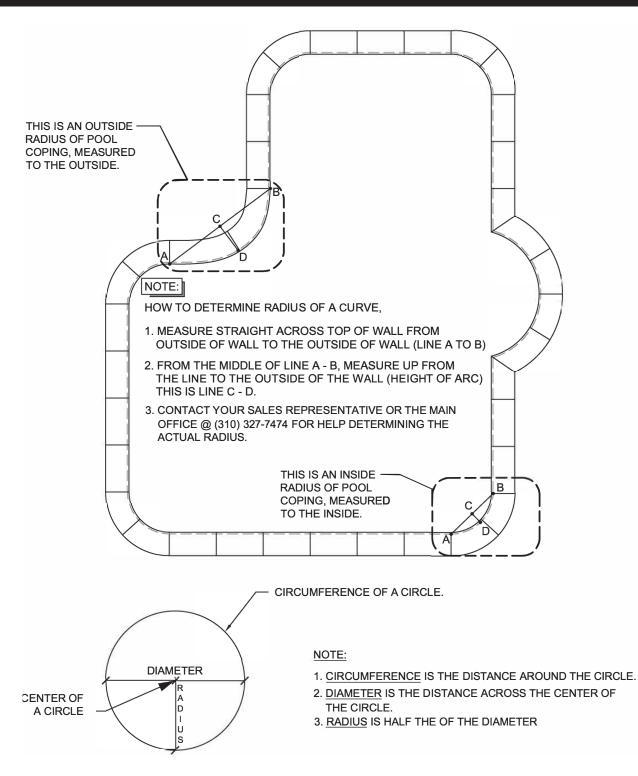

## **Radius Finder**

Phone No: Name: Job Name: Email address: C B Outside of wall/radius B Α D DI Α М Е Т Е R S

∍ \_ 0 4 ~

1. Measure straight across top of wall from outside of wall to the outside of the wall (A to B), enter below.

2. From the middle of Line A to B, measure up from the line to the outside of the wall (Height of arc), this is C to D; enter below.

## NOTE: Use inches for measurments

|                                                                                                |                              | 1st Radius | 2nd Radius | 3rd Radius | 4th Radius | *5th Radius |
|------------------------------------------------------------------------------------------------|------------------------------|------------|------------|------------|------------|-------------|
| Completed by customer                                                                          | 1. Distance from A to B      |            |            |            |            |             |
|                                                                                                | 2. Distance from C to D      |            |            |            |            |             |
| After you fill in rows 1<br>and 2, press Enter and<br>the form will calculate<br>these entries | Outside Curve                | -          | -          | -          | -          | -           |
|                                                                                                | Size of the radius in inches | -          | -          | -          | -          | -           |
|                                                                                                | Size of the radius in feet   | -          | -          | -          | -          | -           |
| To be completed by<br>Stepstone                                                                | Actual Radius                |            |            |            |            |             |
|                                                                                                | Recommended Radius Cap       |            |            |            |            |             |
|                                                                                                | Approximate Number of Pieces |            |            |            |            |             |