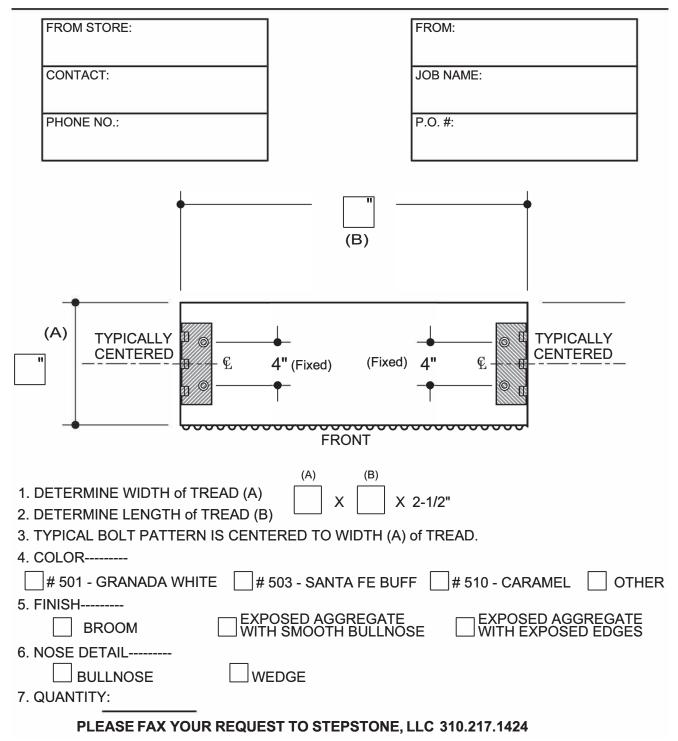

DEALER DIVISION

## **STEPTREAD WORKSHEET - BOLT - ON ABOVE STEEL STRINGER**

| 310.217.2378 |                                         |                 | stepstonedealer.com |
|--------------|-----------------------------------------|-----------------|---------------------|
|              | 17025 S. MAIN ST. GARDENA 90248         | P;310.217.2378  | 06.2024             |
|              | 13238 S. FIGUEROA ST. LOS ANGELES 90061 | F: 310.694.9060 |                     |