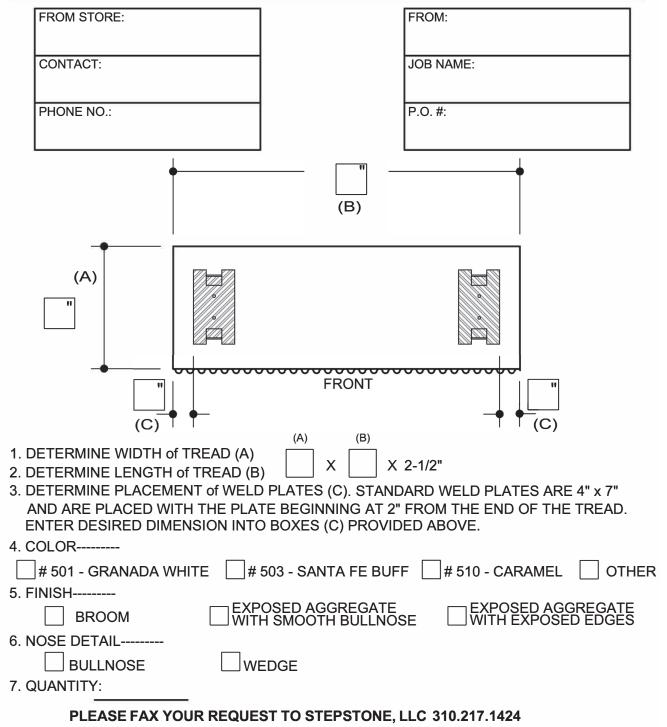

DEALER DIVISION

# STEPTREAD WORKSHEET - WELD - ON

| 310.217.2378 |                                         |                 | stepstonedealer.com |
|--------------|-----------------------------------------|-----------------|---------------------|
|              | 17025 S. MAIN ST. GARDENA 90248         | P;310.217.2378  | 06.2024             |
|              | 13238 S. FIGUEROA ST. LOS ANGELES 90061 | F: 310.694.9060 |                     |