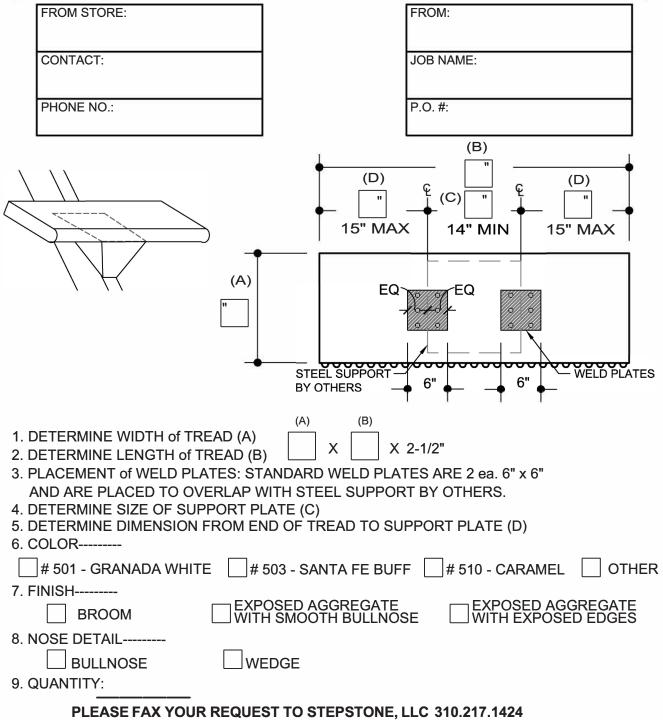

# **CENTER SUPPORT STEPTREAD WORKSHEET - WELD - ON**

| 2378 |                                         |                 | stepstonedealer.com |
|------|-----------------------------------------|-----------------|---------------------|
|      | 17025 S. MAIN ST. GARDENA 90248         | P;310.217.2378  | 06.2024             |
|      | 13238 S. FIGUEROA ST. LOS ANGELES 90061 | F: 310.694.9060 |                     |

DEALER DIVISION