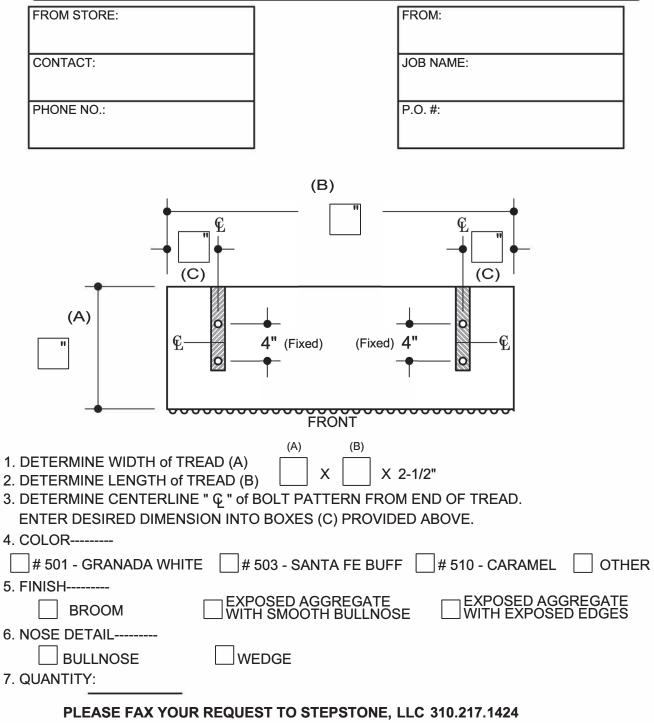

## **STEPTREAD WORKSHEET - BOLT - ON ABOVE STEEL STRINGER**

| 310.217.2378 |                                         |                 | stepstonedealer.com |
|--------------|-----------------------------------------|-----------------|---------------------|
|              | 17025 S. MAIN ST. GARDENA 90248         | P;310.217.2378  | 06.2024             |
|              | 13238 S. FIGUEROA ST. LOS ANGELES 90061 | F: 310.694.9060 |                     |

Dealer Division

310.217.2

### STEPTREAD WORKSHEET - STD. BOLT- ON BETWEEN WOOD OR STEEL STRINGER

| 2378 |                                         |                 | stepstonedealer.com |
|------|-----------------------------------------|-----------------|---------------------|
|      | 17025 S. MAIN ST. GARDENA 90248         | P;310.217.2378  | 06.2024             |
|      | 13238 S. FIGUEROA ST. LOS ANGELES 90061 | F: 310.694.9060 |                     |