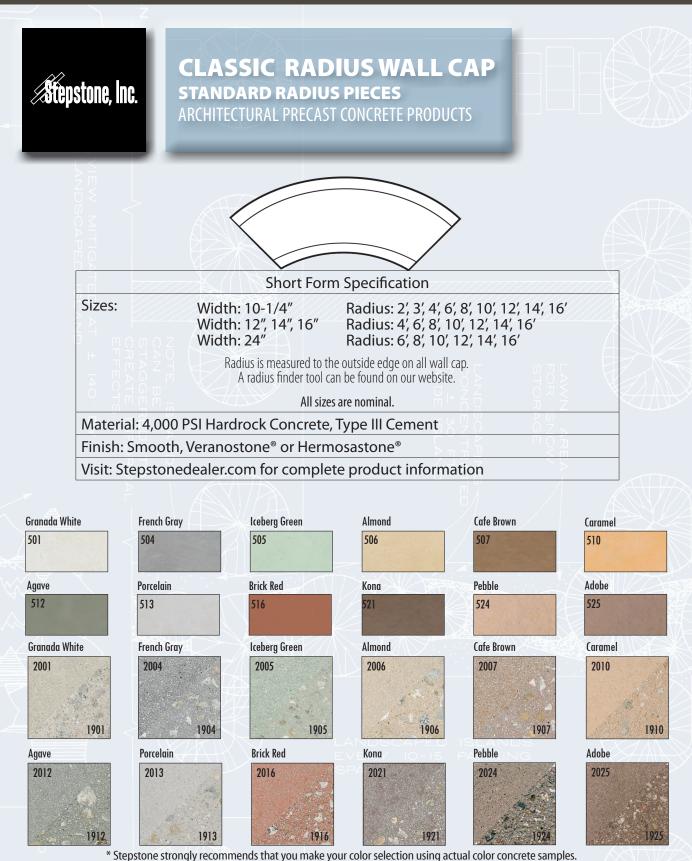

#### CLASSIC RADIUS WALL CAP STANDARD RADIUS PIECES ARCHITECTURAL PRECAST CONCRETE PRODUCTS

## CLASSIC RADIUS WALL CAP

Classic Wall Cap, with distinctive good looks and high strength, hardrock concrete, will change the way you finish concrete walls. You will find that Classic Wall Caps work perfectly as garden bench seats or as a design element that will refine your wall's appearance. Classic Wall Caps are available in eleven standard colors. The Classic Wall Cap System includes corners, end pieces, radiuses, straights and pilaster column caps to complete any project. Custom colors and finishes may be available upon request. Call Stepstone, Inc., for more details and dealer information.

STEPSTONEDEALER.COM

Stepstone subligity recommends that you make your color selection using actual color concrete samples.

PLEASE NOTE: All of our products are made by hand from natural materials. Variations in color are to be expected. To confirm color, please refer to actual concrete samples before placing order. Shipping may result in minor chipping. This is not detrimental to appearance or function. Stepstone, Inc. recommends sealing to aid in grout removal and cleaning prior to installation. Grout naturally will bond with concrete. Immediately remove any grout slurry that comes in contact with the finished face of the precast concrete pieces. All sizes are nominal. See details for further information. Available in other standard colors. See actual color concrete samples before ordering. This material is copyrighted and is intended solely for the use of customers of Stepstone, Inc. 06-19