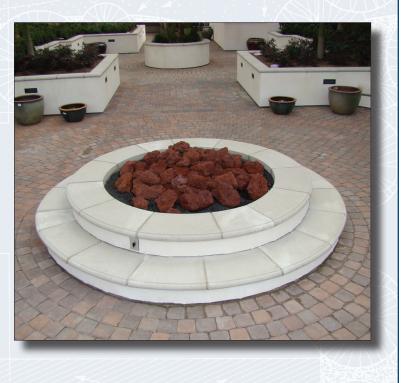

## CLASSIC RADIUS WALL CAP

Classic Wall Cap, with distinctive good looks and high strength, hardrock concrete, will change the way you finish concrete walls. You will find that Classic Wall Caps work perfectly as garden bench seats or as a design element that will refine your wall's appearance. Classic Wall Caps are available in eleven standard colors. The Classic Wall Cap System includes corners, end pieces, radiuses, straights and pilaster column caps to complete any project. Custom colors and finishes may be available upon request. Call Stepstone, Inc., for more details and dealer information.