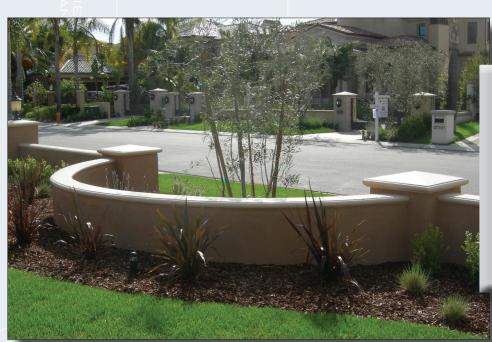

## CLASSIC RADIUS WALL CAP

Classic Wall Cap, with distinctive good looks and high strength, hardrock concrete, will change the way you finish concrete walls. You will find that Classic Wall Caps work perfectly as garden bench seats or as a design element that will refine your wall's appearance. Classic Wall Caps are available in eleven standard colors. The Classic Wall Cap System includes corners, end pieces, radiuses, straights and pilaster column caps to complete any project. Custom colors and finishes may be available upon request. Call Stepstone, Inc., for more details and dealer information.