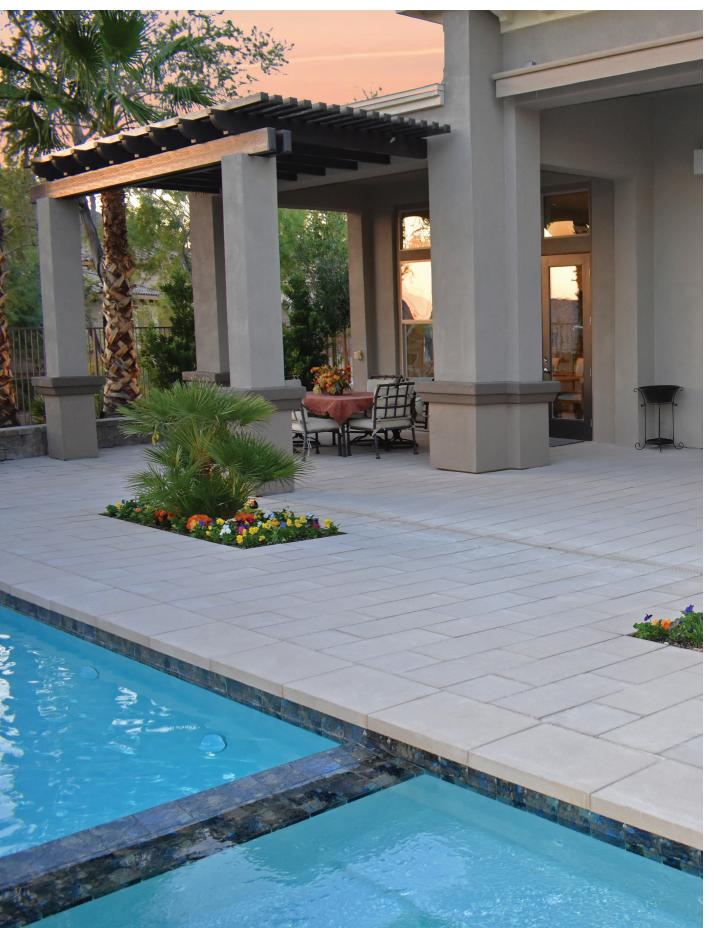

## 310.217.2378 STEPSTONEDEALER.COM

## **SHORT FORM SPECIFICATION**

SIZES: 12" X 24" X 2 1/2"

16" X 24" X 2 ½" 16" X 36" X 2 ½" 16" X 16" X 2 ½"

16" OUTSIDE CORNERS **OUTSIDE RADIUS: 2', 4', 6', 8'**  RISER BLOCK 3" X 4" X 24"

RISERTILE 6"X 12"X 1"

ALL SIZES ARE NOMINAL

MATERIAL: 4,000 PSI HARDROCK CONCRETE, TYPE III CEMENT

FINISH: SMOOTH, VERANOSTONE® OR HERMOSASTONE®

COLOR CHOICE: USING ACTUAL SAMPLES IS STRONGLY RECOMMENDED

DETAILS: VISIT STEPSTONEDEALER.COM FOR DRAWINGS, DIMENSIONS AND RADIUS FINDER