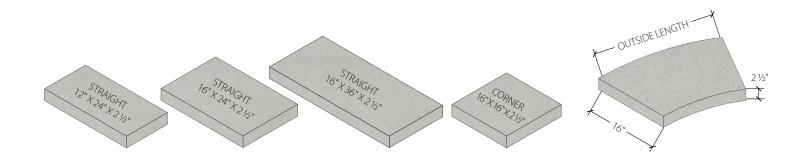

## **SHORT FORM SPECIFICATION**

SIZES: 12" X 24" X 2 1/2"

16" X 24" X 2 ½" 16" X 36" X 2 ½" 16" X 16" X 2 ½"

16" OUTSIDE CORNERS **OUTSIDE RADIUS: 2', 4', 6', 8'**  RISER BLOCK 3" X 4" X 24"

RISERTILE 6"X 12"X 1"

ALL SIZES ARE NOMINAL

MATERIAL: 4,000 PSI HARDROCK CONCRETE, TYPE III CEMENT

FINISH: SMOOTH, VERANOSTONE® OR HERMOSASTONE®

COLOR CHOICE: USING ACTUAL SAMPLES IS STRONGLY RECOMMENDED

DETAILS: VISIT STEPSTONEDEALER.COM FOR DRAWINGS, DIMENSIONS AND RADIUS FINDER