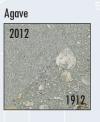

## **VENEER**

Our 12"x 24" or 12"x 12" Veneer is a large scale, lightweight manufactured stone product. Available in 12 standard colors with either slate textured Sonorastone® or sandblasted Veranostone® and Hermosastone® finishes. Choose Veneer by Stepstone, Inc. to finish your next wall with style.