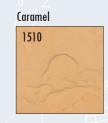

## **VENEER**

Our 12"x 24" or 12"x 12" Veneer is a large scale, lightweight manufactured stone product. Available in 12 standard colors with either slate textured Sonorastone® or sandblasted Veranostone® and Hermosastone® finishes. Choose Veneer by Stepstone, Inc. to finish your next wall with style.

Z021 1921

PLEASE NOTE: All of our products are made by hand from natural materials. Variations in color are to be expected. To confirm color, please refer to actual concrete samples before placing order. Shipping may result in minor chipping. This is not detrimental to appearance or function. Stepstone, Inc. recommends sealing to aid in grout removal and cleaning prior to installation. Grout naturally will bond with concrete. Immediately remove any grout slurry that comes in contact with the finished face of the precast concrete pieces. All sizes are nominal. See details for further information. Available in other standard colors. See actual color concrete samples before ordering. This material is copyrighted and is intended solely for the use of customers of Stepstone, Inc.