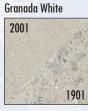

## **VENEER**

Our 12"x 24" or 12"x 12" Veneer is a large scale, lightweight manufactured stone product. Available in 12 standard colors with either slate textured Sonorastone® or sandblasted Veranostone® and Hermosastone® finishes. Choose Veneer by Stepstone, Inc. to finish your next wall with style.

Z021 1921

PLEASE NOTE: All of our products are made by hand from natural materials. Variations in color are to be expected. To confirm color, please refer to actual concrete samples before placing order. Shipping may result in minor chipping. This is not detrimental to appearance or function. Stepstone, Inc. recommends sealing to aid in grout removal and cleaning prior to installation. Grout naturally will bond with concrete. Immediately remove any grout slurry that comes in contact with the finished face of the precast concrete pieces. All sizes are nominal. See details for further information. Available in other standard colors. See actual color concrete samples before ordering. This material is copyrighted and is intended solely for the use of customers of Stepstone, Inc.