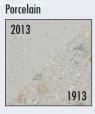

## **VENEER**

Our 12"x 24" or 12"x 12" Veneer is a large scale, lightweight manufactured stone product. Available in 12 standard colors with either slate textured Sonorastone® or sandblasted Veranostone® and Hermosastone® finishes. Choose Veneer by Stepstone, Inc. to finish your next wall with style.