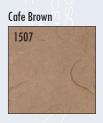

## **VENEER**

Our 12"x 24" or 12"x 12" Veneer is a large scale, lightweight manufactured stone product. Available in 12 standard colors with either slate textured Sonorastone® or sandblasted Veranostone® and Hermosastone® finishes. Choose Veneer by Stepstone, Inc. to finish your next wall with style.

Z021 1921

PLEASE NOTE: All of our products are made by hand from natural materials. Variations in color are to be expected. To confirm color, please refer to actual concrete samples before placing order. Shipping may result in minor chipping. This is not detrimental to appearance or function. Stepstone, Inc. recommends sealing to aid in grout removal and cleaning prior to installation. Grout naturally will bond with concrete. Immediately remove any grout slurry that comes in contact with the finished face of the precast concrete pieces. All sizes are nominal. See details for further information. Available in other standard colors. See actual color concrete samples before ordering. This material is copyrighted and is intended solely for the use of customers of Stepstone, Inc.