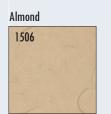

## **VENEER**

Our 12"x 24" or 12"x 12" Veneer is a large scale, lightweight manufactured stone product. Available in 12 standard colors with either slate textured Sonorastone® or sandblasted Veranostone® and Hermosastone® finishes. Choose Veneer by Stepstone, Inc. to finish your next wall with style.

Z021 1921

PLEASE NOTE: All of our products are made by hand from natural materials. Variations in color are to be expected. To confirm color, please refer to actual concrete samples before placing order. Shipping may result in minor chipping. This is not detrimental to appearance or function. Stepstone, Inc. recommends sealing to aid in grout removal and cleaning prior to installation. Grout naturally will bond with concrete. Immediately remove any grout slurry that comes in contact with the finished face of the precast concrete pieces. All sizes are nominal. See details for further information. Available in other standard colors. See actual color concrete samples before ordering. This material is copyrighted and is intended solely for the use of customers of Stepstone, Inc.