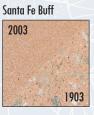

## **VENEER**

Our 12"x 24" or 12"x 12" Veneer is a large scale, lightweight manufactured stone product. Available in 12 standard colors with either slate textured Sonorastone® or sandblasted Veranostone® and Hermosastone® finishes. Choose Veneer by Stepstone, Inc. to finish your next wall with style.

Z021 1921

PLEASE NOTE: All of our products are made by hand from natural materials. Variations in color are to be expected. To confirm color, please refer to actual concrete samples before placing order. Shipping may result in minor chipping. This is not detrimental to appearance or function. Stepstone, Inc. recommends sealing to aid in grout removal and cleaning prior to installation. Grout naturally will bond with concrete. Immediately remove any grout slurry that comes in contact with the finished face of the precast concrete pieces. All sizes are nominal. See details for further information. Available in other standard colors. See actual color concrete samples before ordering. This material is copyrighted and is intended solely for the use of customers of Stepstone, Inc.