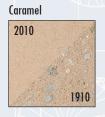

## **VENEER**

Our 12"x 24" or 12"x 12" Veneer is a large scale, lightweight manufactured stone product. Available in 12 standard colors with either slate textured Sonorastone® or sandblasted Veranostone® and Hermosastone® finishes. Choose Veneer by Stepstone, Inc. to finish your next wall with style.