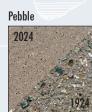

## **VENEER**

Our 12"x 24" or 12"x 12" Veneer is a large scale, lightweight manufactured stone product. Available in 12 standard colors with either slate textured Sonorastone® or sandblasted Veranostone® and Hermosastone® finishes. Choose Veneer by Stepstone, Inc. to finish your next wall with style.