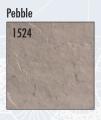

## **VENEER**

Our 12"x 24" or 12"x 12" Veneer is a large scale, lightweight manufactured stone product. Available in 12 standard colors with either slate textured Sonorastone® or sandblasted Veranostone® and Hermosastone® finishes. Choose Veneer by Stepstone, Inc. to finish your next wall with style.

Z021 1921

PLEASE NOTE: All of our products are made by hand from natural materials. Variations in color are to be expected. To confirm color, please refer to actual concrete samples before placing order. Shipping may result in minor chipping. This is not detrimental to appearance or function. Stepstone, Inc. recommends sealing to aid in grout removal and cleaning prior to installation. Grout naturally will bond with concrete. Immediately remove any grout slurry that comes in contact with the finished face of the precast concrete pieces. All sizes are nominal. See details for further information. Available in other standard colors. See actual color concrete samples before ordering. This material is copyrighted and is intended solely for the use of customers of Stepstone, Inc.