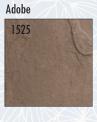

## **VENEER**

Our 12"x 24" or 12"x 12" Veneer is a large scale, lightweight manufactured stone product. Available in 12 standard colors with either slate textured Sonorastone® or sandblasted Veranostone® and Hermosastone® finishes. Choose Veneer by Stepstone, Inc. to finish your next wall with style.

Z021 1921

PLEASE NOTE: All of our products are made by hand from natural materials. Variations in color are to be expected. To confirm color, please refer to actual concrete samples before placing order. Shipping may result in minor chipping. This is not detrimental to appearance or function. Stepstone, Inc. recommends sealing to aid in grout removal and cleaning prior to installation. Grout naturally will bond with concrete. Immediately remove any grout slurry that comes in contact with the finished face of the precast concrete pieces. All sizes are nominal. See details for further information. Available in other standard colors. See actual color concrete samples before ordering. This material is copyrighted and is intended solely for the use of customers of Stepstone, Inc.