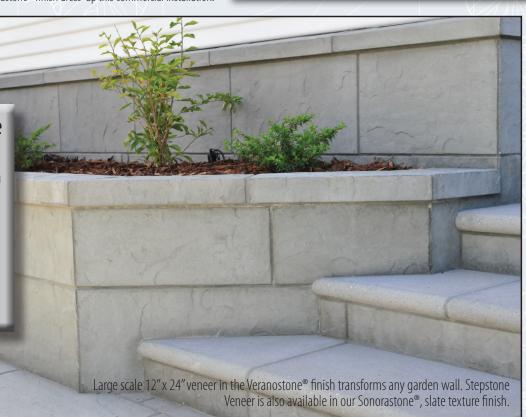

## **VENEER**

Our 12"x 24" or 12"x 12" Veneer is a large scale, lightweight manufactured stone product. Available in 12 standard colors with either slate textured Sonorastone® or sandblasted Veranostone® and Hermosastone® finishes. Choose Veneer by Stepstone, Inc. to finish your next wall with style.