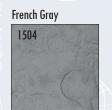

## **VENEER**

Our 12"x 24" or 12"x 12" Veneer is a large scale, lightweight manufactured stone product. Available in 12 standard colors with either slate textured Sonorastone® or sandblasted Veranostone® and Hermosastone® finishes. Choose Veneer by Stepstone, Inc. to finish your next wall with style.

Z021 1921

PLEASE NOTE: All of our products are made by hand from natural materials. Variations in color are to be expected. To confirm color, please refer to actual concrete samples before placing order. Shipping may result in minor chipping. This is not detrimental to appearance or function. Stepstone, Inc. recommends sealing to aid in grout removal and cleaning prior to installation. Grout naturally will bond with concrete. Immediately remove any grout slurry that comes in contact with the finished face of the precast concrete pieces. All sizes are nominal. See details for further information. Available in other standard colors. See actual color concrete samples before ordering. This material is copyrighted and is intended solely for the use of customers of Stepstone, Inc.