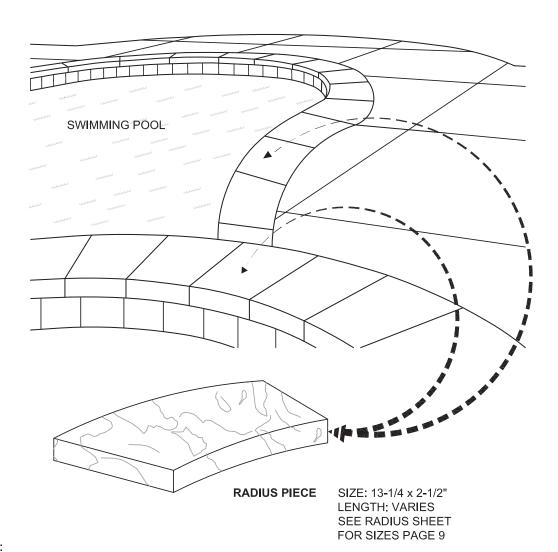

# NOTES:

- 1. PRECAST UNITS ARE INDIVIDUALLY HAND CAST. LENGTHS ARE APPROXIMATE. SOME VARIATIONS ARE EXPECTED.
- 2. INSTALLATION TO BE COMPLETED IN ACCORDANCE WITH GENERALLY ACCEPTED MASONRY PRACTICES.
- 3. SONORASTONE® FINISH ON TOP AND SIDES.
- 4. PRECAST UNITS MAY BE CUT TO FIT FIELD CONDITIONS.

Page 10