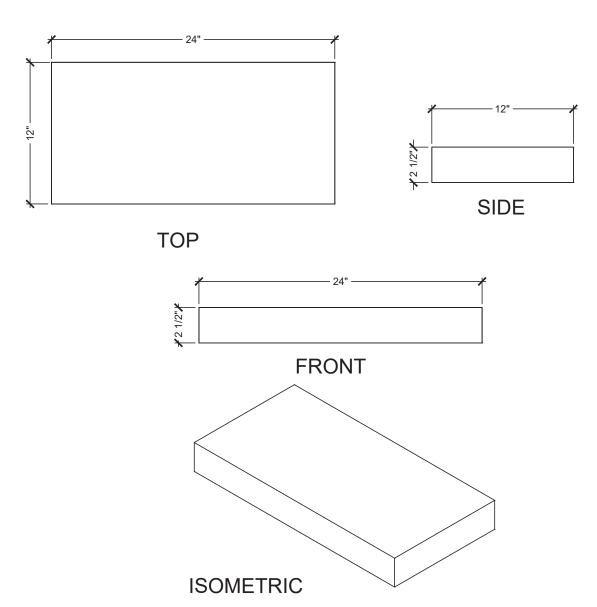

#### NOTES

- 1. PRECAST UNITS ARE INDIVIDUALLY HAND CAST. LENGTHS ARE APPROXIMATE. SOME VARIATIONS ARE EXPECTED.
- 2. INSTALLATION TO BE COMPLETED IN ACCORDANCE WITH GENERALLY ACCEPTED MASONRY PRACTICE.
- 3. STIPPLE FINISH ON TOP AND SIDES. SANDBLAST FINISH AVAILABLE.
- 4. PRECAST UNITS MAY BE CUT TO FIT FIELD CONDITIONS.

Page 12