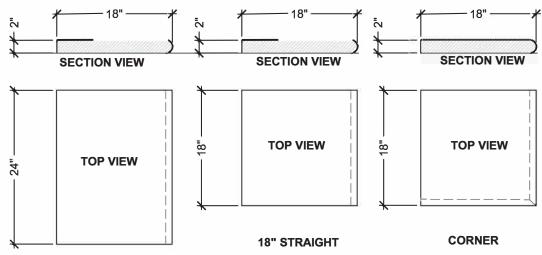

# 24" STRAIGHT

BULLNOSE: 1 SIDE THICKNESS: 2" SIZE: 18" x 24"

# BULLNOSE: 1 SIDE THICKNESS: 2"

SIZE: 18" x 18"

BULLNOSE: 2 SIDES THICKNESS: 2" SIZE: 18" x 18" JOINS W/ STRAIGHT PIECES TO FORM OUTSIDE CORNERS.