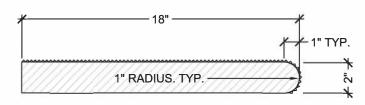

BULLNOSE. SANDBLAST FINISH AVAILABLE.
- 4. PRECAST UNITS MAY BE CUT TO FIT FIELD CONDITIONS.



Page 4





# NOTES:

- 1. PRECAST UNITS ARE INDIVIDUALLY HAND CAST. LENGTHS ARE APPROXIMATE. SOME VARIATIONS ARE EXPECTED.
- 2. INSTALLATION TO BE COMPLETED IN ACCORDANCE WITH GENERALLY ACCEPTED MASONRY PRACTICE.
- 3. STIPPLE FINISH ON TOP WITH SMOOTH BULLNOSE. SANDBLAST FINISH AVAILABLE.
- 4. PRECAST UNITS MAY BE CUT TO FIT FIELD CONDITIONS.



Page 5



# NOTES:

- 1. PRECAST UNITS ARE INDIVIDUALLY HAND CAST. LENGTHS ARE APPROXIMATE. SOME VARIATIONS ARE EXPECTED.
- 2. INSTALLATION TO BE COMPLETED IN ACCORDANCE WITH GENERALLY ACCEPTED MASONRY PRACTICE.
- 3. STIPPLE FINISH ON TOP WITH SMOOTH BULLNOSE. SANDBLAST FINISH AVAILABLE.
- 4. PRECAST UNITS MAY BE CUT TO FIT FIELD CONDITIONS.



Page 6



### **SECTION**



# 24" STRAIGHT

BULLNOSE: 1 SIDE THICKNESS: 2" SIZE: 18" x 24"

# BULLNOSE: 1 SIDE THICKNESS: 2"

SIZE: 18" x 18"

BULLNOSE: 2 SIDES THICKNESS: 2" SIZE: 18" x 18" JOINS W/ STRAIGHT PIECES TO FORM OUTSIDE CORNERS.

## NOTES:

- 1. PRECAST UNITS ARE INDIVIDUALLY HAND CAST. LENGTHS ARE APPROXIMATE. SOME VARIATIONS ARE EXPECTED.
- 2. INSTALLATION TO BE COMPLETED IN ACCORDANCE WITH GENERALLY ACCEPTED MASONRY PRACTICE.
- 3. STIPPLED TOP AND BULLNOSE FINISH. SANDBLAST FINISH ON TOP AND NOSE OPTION.
- 4. PRECAST UNITS MAY BE CUT TO FIT FIELD CONDITIONS.



Page 7







#### NOTES:

- 1. PRECAST UNITS ARE INDIVIDUALLY HAND CAST. LENGTHS ARE APPROXIMATE. SOME VARIATIONS ARE EXPECTED.
- 2. INSTALLATION TO BE COMPLETED IN ACCORDANCE WITH GENERALLY ACCEPTED MASONRY PRACTICES.
- 3.