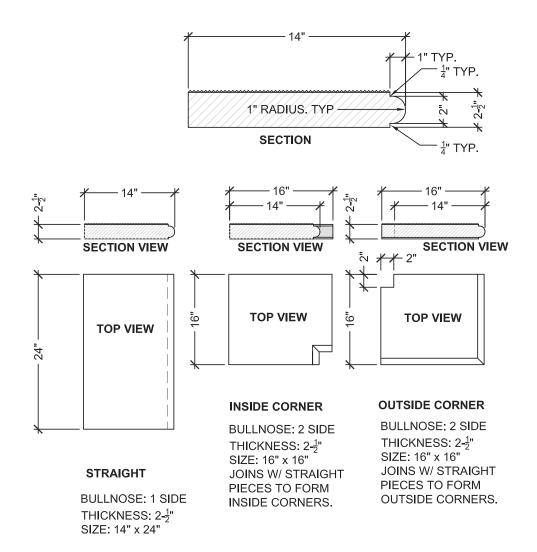

# 24" STRAIGHT

BULLNOSE: 1 SIDE THICKNESS: 2" SIZE: 18" x 24"

# BULLNOSE: 1 SIDE THICKNESS: 2"

SIZE: 18" x 18"

BULLNOSE: 2 SIDES THICKNESS: 2" SIZE: 18" x 18" JOINS W/ STRAIGHT PIECES TO FORM OUTSIDE CORNERS.