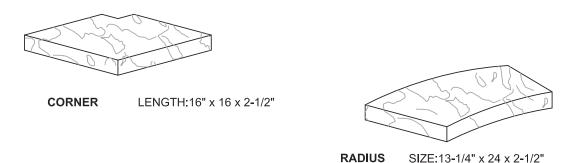

#### NOTES:

- 1. PRECAST UNITS ARE INDIVIDUALLY HAND CAST. LENGTHS ARE APPROXIMATE. SOME VARIATIONS ARE EXPECTED.
- 2. INSTALLATION TO BE COMPLETED IN ACCORDANCE WITH GENERALLY ACCEPTED MASONRY PRACTICES.
- 3. SONORASTONE<sup>®</sup> FINISH ON TOP AND SIDES.
- 4. PRECAST UNITS MAY BE CUT TO FIT FIELD CONDITIONS.

Page 9