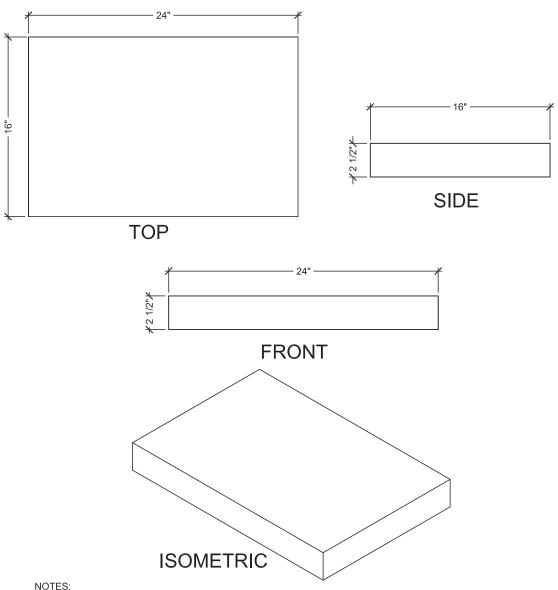

Page 3

# NOTES:

- 1. PRECAST UNITS ARE INDIVIDUALLY HAND CAST. LENGTHS ARE APPROXIMATE. SOME VARIATIONS ARE EXPECTED.
- 2. INSTALLATION TO BE COMPLETED IN ACCORDANCE WITH GENERALLY ACCEPTED MASONRY PRACTICE.
- 3. STIPPLE FINISH ON TOP WITH SMOOTH BULLNOSE. SANDBLAST FINISH AVAILABLE.
- 4. PRECAST UNITS MAY BE CUT TO FIT FIELD CONDITIONS.