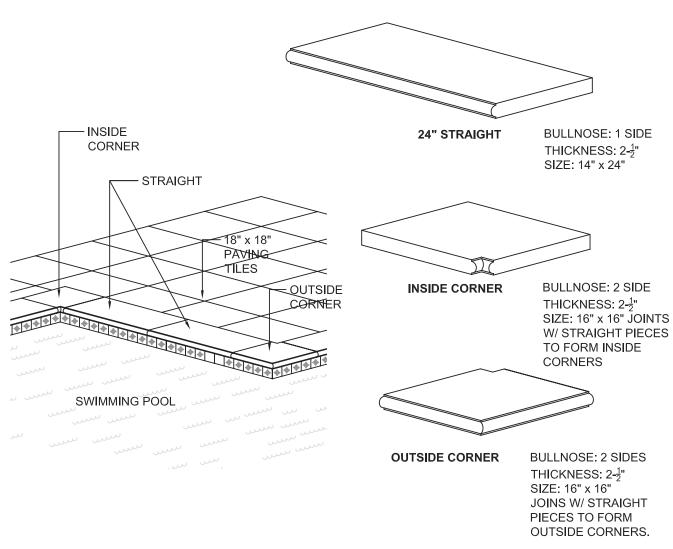

# 24" STRAIGHT

BULLNOSE: 1 SIDE THICKNESS: 2" SIZE: 18" x 24"

# BULLNOSE: 1 SIDE THICKNESS: 2"

SIZE: 18" x 18"

BULLNOSE: 2 SIDES THICKNESS: 2" SIZE: 18" x 18" JOINS W/ STRAIGHT PIECES TO FORM OUTSIDE CORNERS.