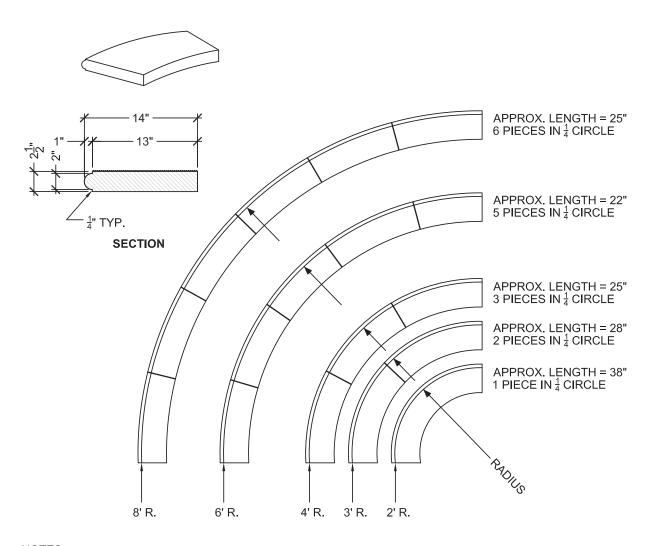

# NOTES:

- 1. PRECAST UNITS ARE INDIVIDUALLY HAND CAST. LENGTHS ARE APPROXIMATE. SOME VARIATIONS ARE EXPECTED.
- 2. INSTALLATION TO BE COMPLETED IN ACCORDANCE WITH GENERALLY ACCEPTED MASONRY PRACTICE.
- 3. STIPPLE FINISH ON TOP WITH SMOOTH BULLNOSE. SANDBLAST FINISH AVAILABLE.
- 4. PRECAST UNITS MAY BE CUT TO FIT FIELD CONDITIONS.

Page 4