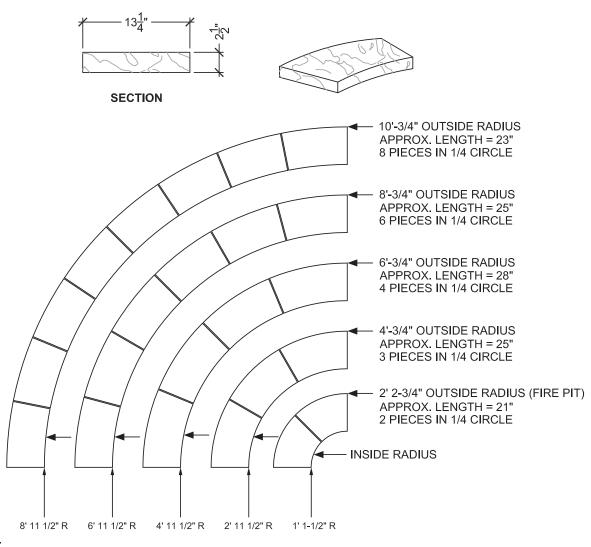

# NOTES:

- 1. PRECAST UNITS ARE INDIVIDUALLY HAND CAST. LENGTHS ARE APPROXIMATE. SOME VARIATIONS ARE EXPECTED.
- 2. INSTALLATION TO BE COMPLETED IN ACCORDANCE WITH GENERALLY ACCEPTED MASONRY PRACTICE.
- 3. STIPPLE FINISH ON TOP WITH SMOOTH BULLNOSE. SANDBLAST FINISH AVAILABLE.
- 4. PRECAST UNITS MAY BE CUT TO FIT FIELD CONDITIONS.

Page 4