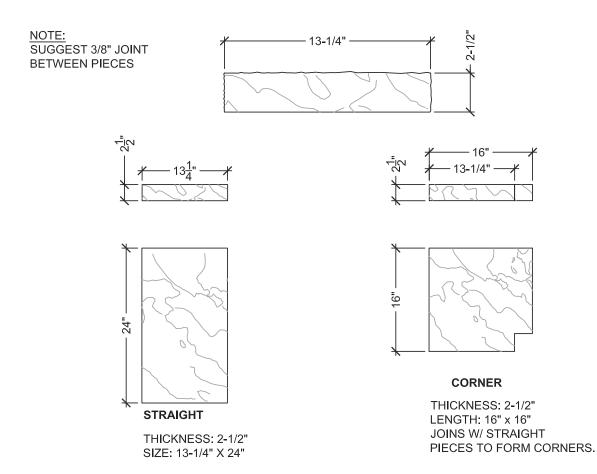

#### NOTES:

- 1. PRECAST UNITS ARE INDIVIDUALLY HAND CAST. LENGTHS ARE APPROXIMATE. SOME VARIATIONS ARE EXPECTED.
- 2. INSTALLATION TO BE COMPLETED IN ACCORDANCE WITH GENERALLY ACCEPTED MASONRY PRACTICES.
- 3. SONORASTONE<sup>®</sup> FINISH ON TOP AND SIDES.
- 4. PRECAST UNITS MAY BE CUT TO FIT FIELD CONDITIONS.

Page 9