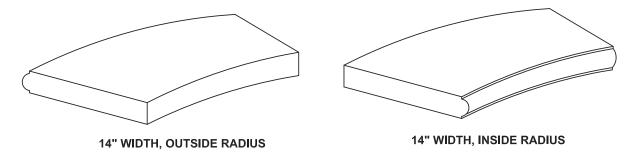

SQUARE MODULAR POOL COPING CORNER 16X16X2 1/2 SCALE: N.T.S.

Page 15

THICKNESS: 22"

| INSIDE RADIUS: | OUTSIDE RADIUS: | OUTSIDE LENGTH:   |
|----------------|-----------------|-------------------|
| 8"             | 2"              | 37 <u>1</u> "     |
| 32"            | 4"              | 24 <del>7</del> " |
| 56"            | 6"              | 22 <del>3</del> " |
| 80"            | 8"              | 24 <del>7</del> " |