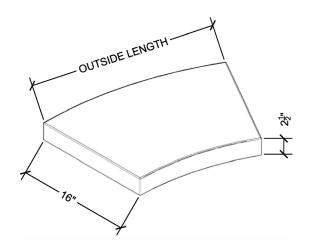

SQUARE MODULAR POOL COPING CORNER 16X16X2 1/2 SCALE: N.T.S.

Page 15

THICKNESS: 22"

| INSIDE RADIUS: | OUTSIDE RADIUS: | OUTSIDE LENGTH:   |
|----------------|-----------------|-------------------|
| 8"             | 2"              | 37 <u>1</u> "     |
| 32"            | 4"              | 24 <del>7</del> " |
| 56"            | 6"              | 22 <del>3</del> " |
| 80"            | 8"              | 24 <del>7</del> " |

# NOTES:

- 1. PRECAST UNITS ARE INDIVIDUALLY HAND CAST. LENGTHS ARE APPROXIMATE. SOME VARIATIONS ARE EXPECTED.
- 2. INSTALLATION TO BE COMPLETED IN ACCORDANCE WITH GENERALLY ACCEPTED MASONRY PRACTICE.
- 3. SMOOTH FINISH ON TOP. SANDBLAST FINISH AVAILABLE.
- 4. PRECAST UNITS MAY BE CUT TO FIT FIELD CONDITIONS.