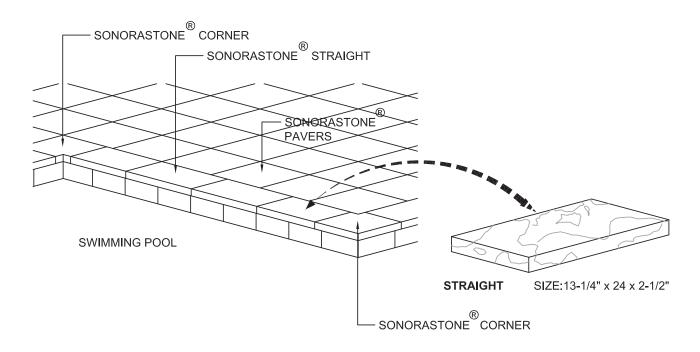

#### NOTES:

- 1. PRECAST UNITS ARE INDIVIDUALLY HAND CAST. LENGTHS ARE APPROXIMATE. SOME VARIATIONS ARE EXPECTED.
- 2. INSTALLATION TO BE COMPLETED IN ACCORDANCE WITH GENERALLY ACCEPTED MASONRY PRACTICES.
- 3. SONORASTONE® FINISH ON TOP AND SIDES.
- 4. PRECAST UNITS MAY BE CUT TO FIT FIELD CONDITIONS.

Page 8