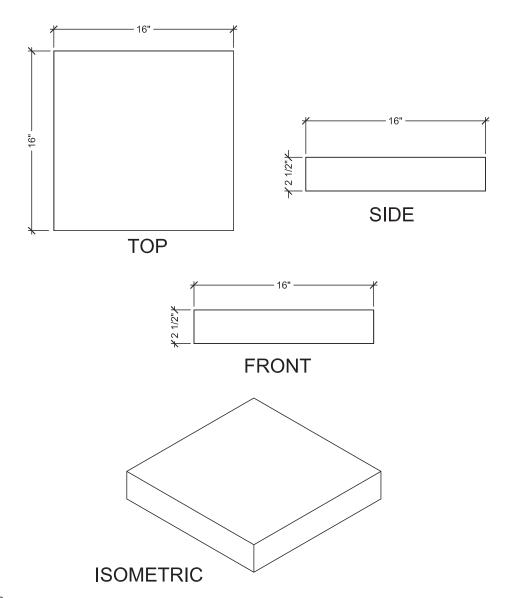

Page 4

# NOTES:

- 1. PRECAST UNITS ARE INDIVIDUALLY HAND CAST. LENGTHS ARE APPROXIMATE. SOME VARIATIONS ARE EXPECTED.
- 2. INSTALLATION TO BE COMPLETED IN ACCORDANCE WITH GENERALLY ACCEPTED MASONRY PRACTICE.
- 3. STIPPLE FINISH ON TOP WITH SMOOTH BULLNOSE. SANDBLAST FINISH AVAILABLE.
- 4. PRECAST UNITS MAY BE CUT TO FIT FIELD CONDITIONS.