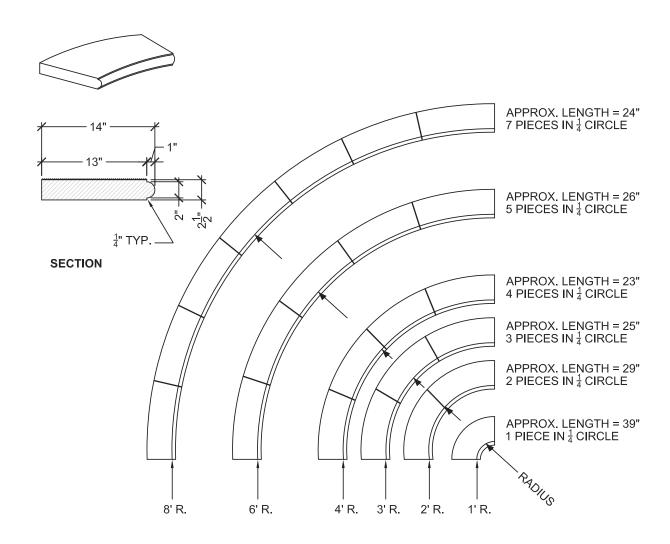

# NOTES:

- 1. PRECAST UNITS ARE INDIVIDUALLY HAND CAST. LENGTHS ARE APPROXIMATE. SOME VARIATIONS ARE EXPECTED.
- 2. INSTALLATION TO BE COMPLETED IN ACCORDANCE WITH GENERALLY ACCEPTED MASONRY PRACTICE.
- 3. STIPPLE FINISH ON TOP WITH SMOOTH BULLNOSE. SANDBLAST FINISH AVAILABLE.
- 4. PRECAST UNITS MAY BE CUT TO FIT FIELD CONDITIONS.

Page 5