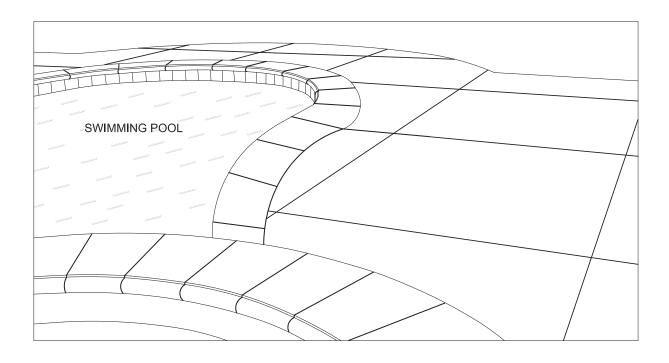

SQUARE MODULAR POOL COPING CORNER 16X16X2 1/2 SCALE: N.T.S.

Page 15

THICKNESS: 22"

| INSIDE RADIUS: | OUTSIDE RADIUS: | OUTSIDE LENGTH:   |
|----------------|-----------------|-------------------|
| 8"             | 2"              | 37 <u>1</u> "     |
| 32"            | 4"              | 24 <del>7</del> " |
| 56"            | 6"              | 22 <del>3</del> " |
| 80"            | 8"              | 24 <del>7</del> " |