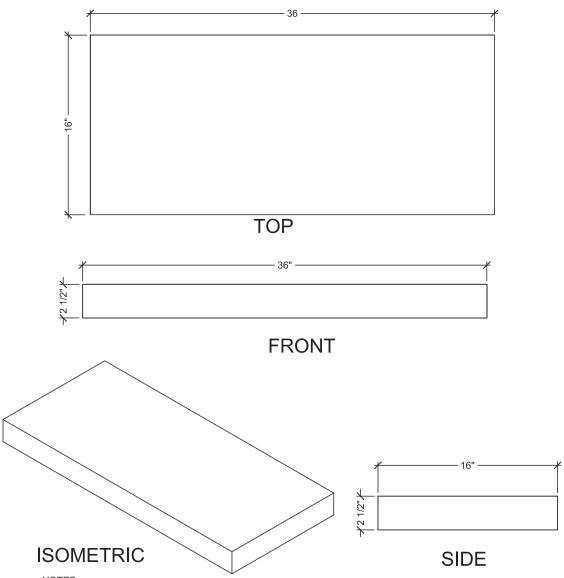

SQUARE MODULAR POOL COPING 16X36X2 1/2

SCALE: N.T.S.

Page 13

- 1. PRECAST UNITS ARE INDIVIDUALLY HAND CAST. LENGTHS ARE APPROXIMATE. SOME VARIATIONS ARE EXPECTED.
- 2. INSTALLATION TO BE COMPLETED IN ACCORDANCE WITH GENERALLY ACCEPTED MASONRY PRACTICE.
- 3. STIPPLE FINISH ON TOP AND SIDES. SANDBLAST FINISH AVAILABLE.
- 4. PRECAST UNITS MAY BE CUT TO FIT FIELD CONDITIONS.

Page 14