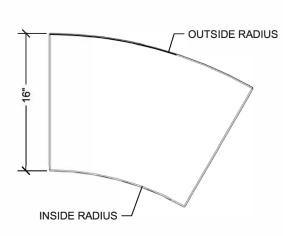

NS.

SQUARE MODULAR POOL COPING 16X36X2 1/2

SCALE: N.T.S.

Page 13





- 1. PRECAST UNITS ARE INDIVIDUALLY HAND CAST. LENGTHS ARE APPROXIMATE. SOME VARIATIONS ARE EXPECTED.
- 2. INSTALLATION TO BE COMPLETED IN ACCORDANCE WITH GENERALLY ACCEPTED MASONRY PRACTICE.
- 3. STIPPLE FINISH ON TOP AND SIDES. SANDBLAST FINISH AVAILABLE.
- 4. PRECAST UNITS MAY BE CUT TO FIT FIELD CONDITIONS.



Page 14



#### NOTES

- 1. PRECAST UNITS ARE INDIVIDUALLY HAND CAST. LENGTHS ARE APPROXIMATE. SOME VARIATIONS ARE EXPECTED.
- 2. INSTALLATION TO BE COMPLETED IN ACCORDANCE WITH GENERALLY ACCEPTED MASONRY PRACTICE.
- 3. STIPPLE FINISH ON TOP AND SIDES. SANDBLAST FINISH AVAILABLE.
- 4. PRECAST UNITS MAY BE CUT TO FIT FIELD CONDITIONS.

SQUARE MODULAR POOL COPING CORNER 16X16X2 1/2 SCALE: N.T.S.

Page 15









THICKNESS: 22"

| INSIDE RADIUS: | OUTSIDE RADIUS: | OUTSIDE LENGTH:   |
|----------------|-----------------|-------------------|
| 8"             | 2"              | 37 <u>1</u> "     |
| 32"            | 4"              | 24 <del>7</del> " |
| 56"            | 6"              | 22 <del>3</del> " |
| 80"            | 8"              | 24 <del>7</del> " |

# NOTES:

- 1. PRECAST UNITS ARE INDIVIDUALLY HAND CAST. LENGTHS ARE APPROXIMATE. SOME VARIATIONS ARE EXPECTED.
- 2. INSTALLATION TO BE COMPLETED IN ACCORDANCE WITH GENERALLY ACCEPTED MASONRY PRACTICE.
- 3. SMOOTH FINISH ON TOP. SANDBLAST FINISH AVAILABLE.
- 4. PRECAST UNITS MAY BE CUT TO FIT FIELD CONDITIONS.



Page 16