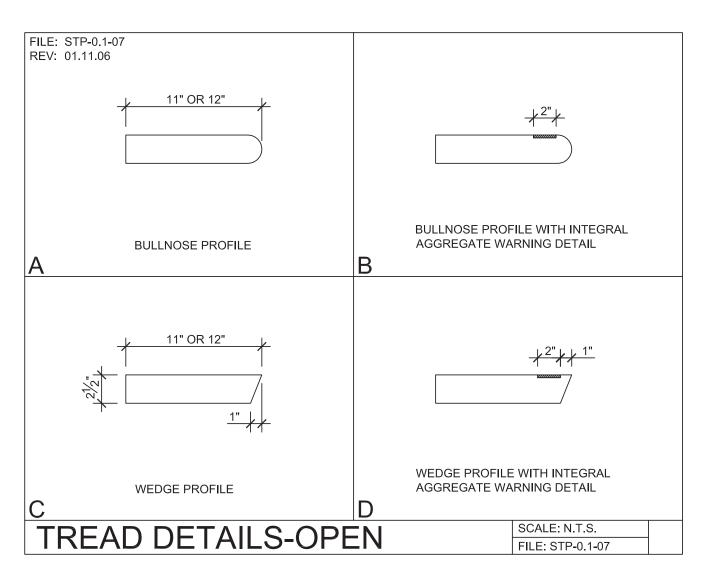

Page D2

PRECAST CONCRETE TREADS, LANDINGS, AND BALCONIES SHOWN ON PLANS SHALL BE FROM THE "STEPTREAD" SYSTEM BY "STEPSTONE, INC." OF GARDENA, CA. FOR STEEL OR WOOD CONSTRUCTION. THE MANUFACTURER IS TO SUPPLY ALL PRECAST CONCRETE PARTS WITH EACH "STEPTREAD" AND FEATURING EITHER CAST IN THREADED INSERTS FOR BOLTING OR AN EMBEDDED BOTTOM WELD PLATE FOR WELDING. ALL REINFORCING AND CONNECTIONS WILL BE ZINC PLATED. ONLY ITEMS NOTED BY "STEPSTONE, INC." SHALL BE FURNISHED BY "STEPSTONE, INC." SUCH ITEMS SHALL BE INSTALLED BY OTHERS.