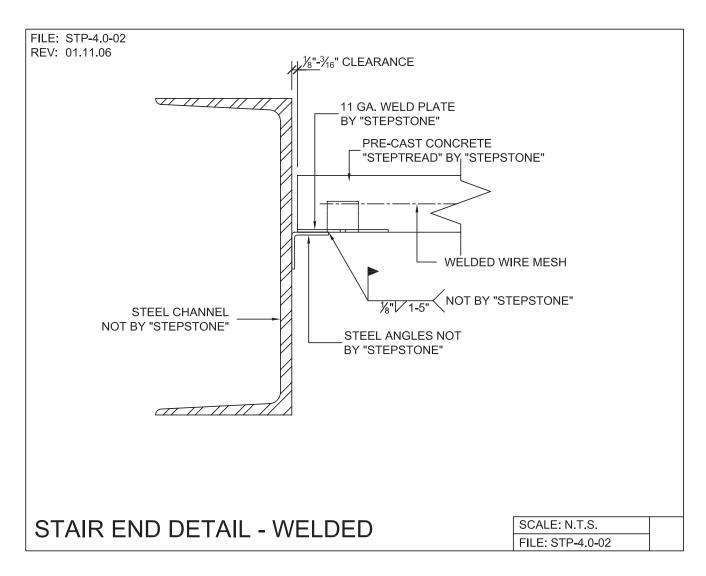

Page D1

Dealer Division

PRECAST CONCRETE TREADS, LANDINGS, AND BALCONIES SHOWN ON PLANS SHALL BE FROM THE "STEPTREAD" SYSTEM BY "STEPSTONE, INC." OF GARDENA, CA. FOR STEEL OR WOOD CONSTRUCTION. THE MANUFACTURER IS TO SUPPLY ALL PRECAST CONCRETE PARTS WITH EACH "STEPTREAD" AND FEATURING EITHER CAST IN THREADED INSERTS FOR BOLTING OR AN EMBEDDED BOTTOM WELD PLATE FOR WELDING. ALL REINFORCING AND CONNECTIONS WILL BE ZINC PLATED. ONLY ITEMS NOTED BY "STEPSTONE, INC." SHALL BE FURNISHED BY "STEPSTONE, INC." SUCH ITEMS SHALL BE INSTALLED BY OTHERS.