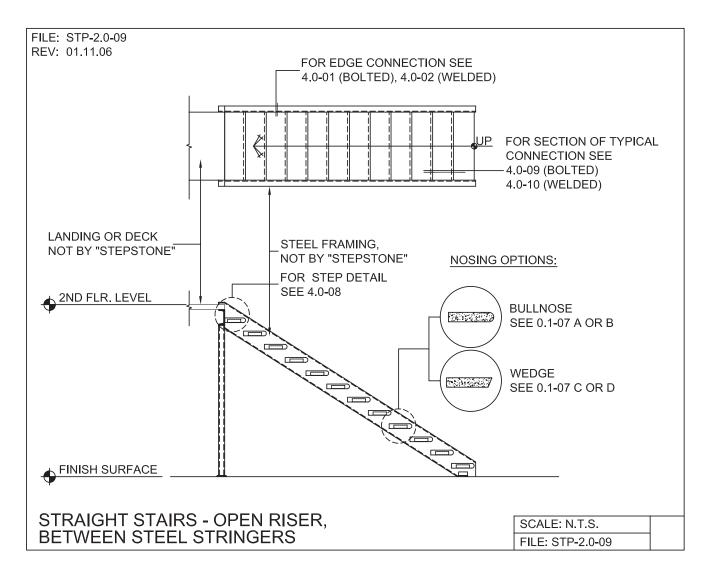

Page D3

PRECAST CONCRETE TREADS, LANDINGS, AND BALCONIES SHOWN ON PLANS SHALL BE FROM THE "STEPTREAD" SYSTEM BY "STEPSTONE, INC." OF GARDENA, CA. FOR STEEL OR WOOD CONSTRUCTION. THE MANUFACTURER IS TO SUPPLY ALL PRECAST CONCRETE PARTS WITH EACH "STEPTREAD" AND FEATURING EITHER CAST IN THREADED INSERTS FOR BOLTING OR AN EMBEDDED BOTTOM WELD PLATE FOR WELDING. ALL REINFORCING AND CONNECTIONS WILL BE ZINC PLATED. ONLY ITEMS NOTED BY "STEPSTONE, INC." SHALL BE FURNISHED BY "STEPSTONE, INC." SUCH ITEMS SHALL BE INSTALLED BY OTHERS.