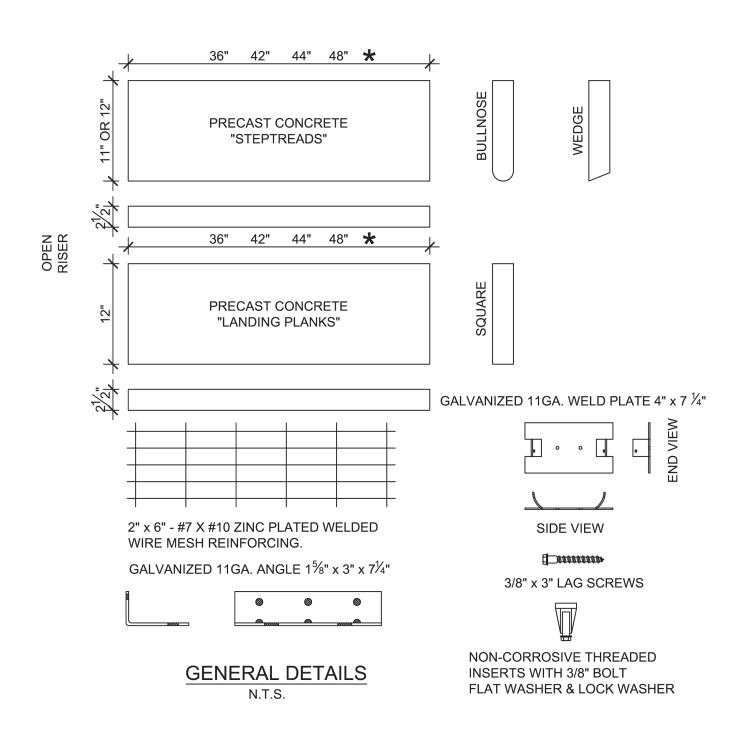

Page D1

Dealer Division

PRECAST CONCRETE TREADS, LANDINGS, AND BALCONIES SHOWN ON PLANS SHALL BE FROM THE "STEPTREAD" SYSTEM BY "STEPSTONE, INC." OF GARDENA, CA. FOR STEEL OR WOOD CONSTRUCTION. THE MANUFACTURER IS TO SUPPLY ALL PRECAST CONCRETE PARTS WITH EACH "STEPTREAD" AND FEATURING EITHER CAST IN THREADED INSERTS FOR BOLTING OR AN EMBEDDED BOTTOM WELD PLATE FOR WELDING. ALL REINFORCING AND CONNECTIONS WILL BE ZINC PLATED. ONLY ITEMS NOTED BY "STEPSTONE, INC." SHALL BE FURNISHED BY "STEPSTONE, INC." SUCH ITEMS SHALL BE INSTALLED BY OTHERS.