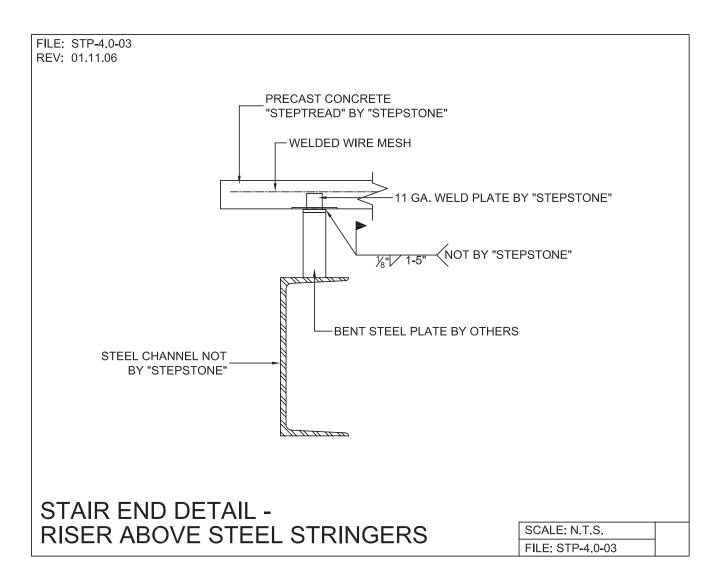

Page D2

PRECAST CONCRETE TREADS, LANDINGS, AND BALCONIES SHOWN ON PLANS SHALL BE FROM THE "STEPTREAD" SYSTEM BY "STEPSTONE, INC." OF GARDENA, CA. FOR STEEL OR WOOD CONSTRUCTION. THE MANUFACTURER IS TO SUPPLY ALL PRECAST CONCRETE PARTS WITH EACH "STEPTREAD" AND FEATURING EITHER CAST IN THREADED INSERTS FOR BOLTING OR AN EMBEDDED BOTTOM WELD PLATE FOR WELDING. ALL REINFORCING AND CONNECTIONS WILL BE ZINC PLATED. ONLY ITEMS NOTED BY "STEPSTONE, INC." SHALL BE FURNISHED BY "STEPSTONE, INC." SUCH ITEMS SHALL BE INSTALLED BY OTHERS.