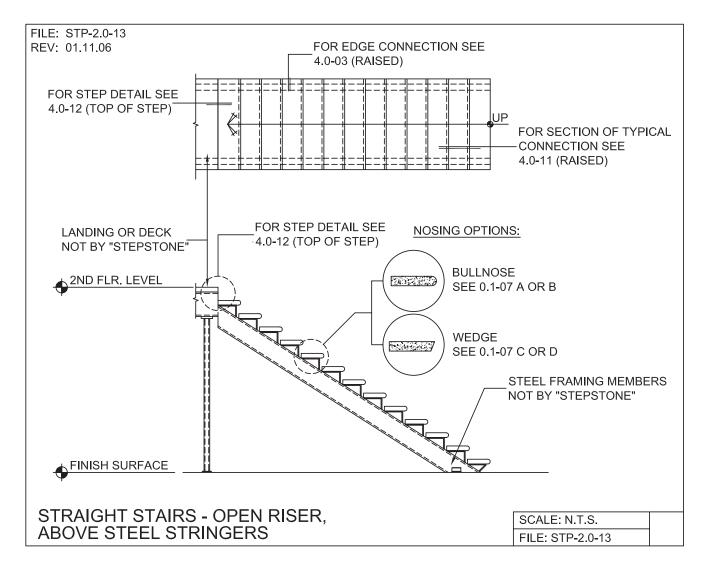

Page D4

PRECAST CONCRETE TREADS, LANDINGS, AND BALCONIES SHOWN ON PLANS SHALL BE FROM THE "STEPTREAD" SYSTEM BY "STEPSTONE, INC." OF GARDENA, CA. FOR STEEL OR WOOD CONSTRUCTION. THE MANUFACTURER IS TO SUPPLY ALL PRECAST CONCRETE PARTS WITH EACH "STEPTREAD" AND FEATURING EITHER CAST IN THREADED INSERTS FOR BOLTING OR AN EMBEDDED BOTTOM WELD PLATE FOR WELDING. ALL REINFORCING AND CONNECTIONS WILL BE ZINC PLATED. ONLY ITEMS NOTED BY "STEPSTONE, INC." SHALL BE FURNISHED BY "STEPSTONE, INC." SUCH ITEMS SHALL BE INSTALLED BY OTHERS.